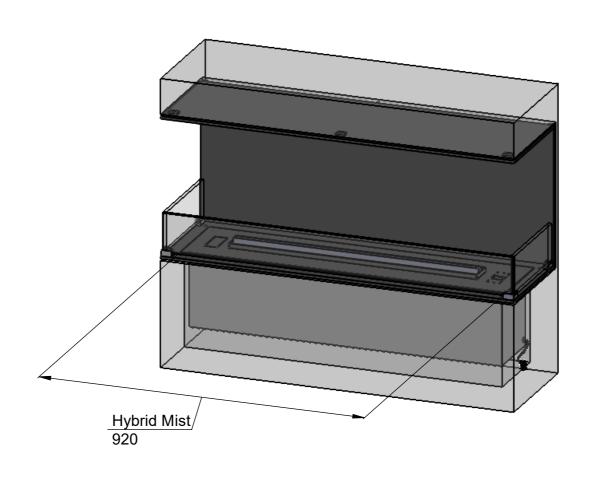

# decoflame® Montreal Hybrid Mist 920 FT700 Open to front, right and left

1000x400x308mm, Black
with remote control, control panel, bluetooth / App and six step flame levels
3x 110mm low glass
Wall cut-out "1000x410x313mm"