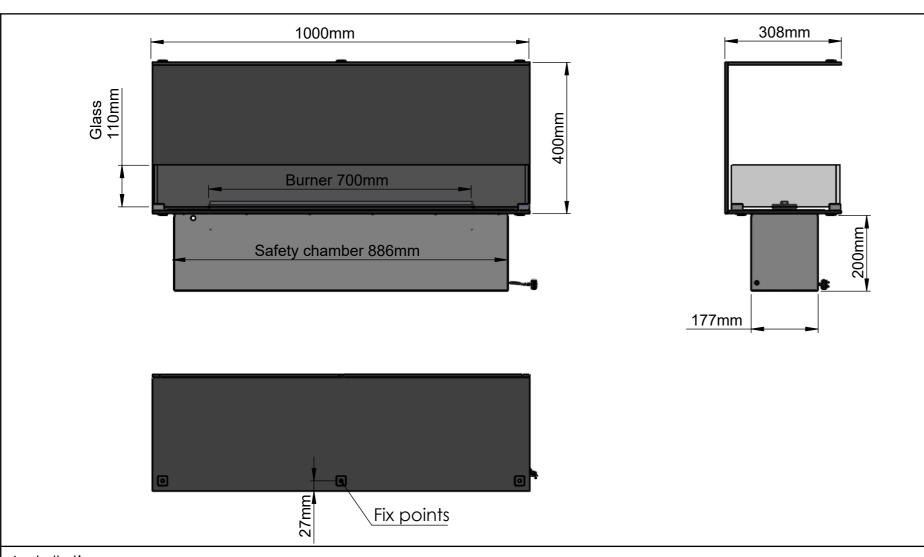

# decoflame® Montreal Hybrid Mist 920 FT700 Open to front, right and left

1000x400x308mm, Black
with remote control, control panel, bluetooth / App and six step flame levels
3x 110mm low glass
Wall cut-out "1000x410x313mm"

### Wall dimensions