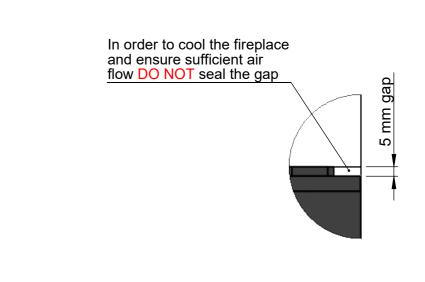

### General Installation Guidelines for "decoflame® made to measure fireplaces":

The wall cut-out is made at least 5mm deeper than the depth of the fireplace to ensure sufficient air flow and cooling of the

Furthermore, it is essential to maintain a 5mm gap all the way around the fireplace (Cut-out = Fireplace Dimensions + 10mm) This gap must not be sealed.

As the edges of the cut-out remain visible it is important that they are done to the highest possible finish. All four corners of the cut out must have exactly a 90 degree angle.