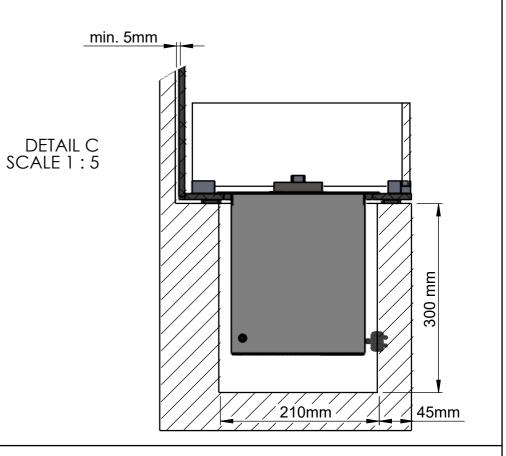

### DETAIL B

| Dimensions are in millimeters                                                                                                                                                                              |            | decoflame                                                                         | Decoflame ApS<br>Vang Mark 2<br>9380 Vestbjerg | SCALE: 1:10 |
|------------------------------------------------------------------------------------------------------------------------------------------------------------------------------------------------------------|------------|-----------------------------------------------------------------------------------|------------------------------------------------|-------------|
|                                                                                                                                                                                                            |            |                                                                                   |                                                | FORMAT: A3  |
| REVISION:                                                                                                                                                                                                  | 04-04-2024 | deconarrie                                                                        | Tlf.: +45 9630 4800<br>decoflame.com           | Page 2 OF 4 |
| Author: Order Number - Customer - Reference:                                                                                                                                                               |            |                                                                                   |                                                |             |
| Copyright of Decoflame ApS Denmark, whose property this document remains. No part thereof may be disclosed, copied, duplicated or in any other way made use of, except with the approval of Decoflame ApS. |            | PRINCIP Montreal Front Right Left conv.<br>1000x400x308mm - HM 920 - 3x low glass |                                                |             |
|                                                                                                                                                                                                            |            | Customer Approval Signature - Date                                                |                                                |             |

Furthermore, it is essential to maintain a 5mm gap all the way around the fireplace (Cut-out = Fireplace Dimensions + 10mm) This gap must not be sealed.

As the edges of the cut-out remain visible it is important that they are done to the highest possible finish. All four corners of the cut out must have exactly a 90 degree angle.