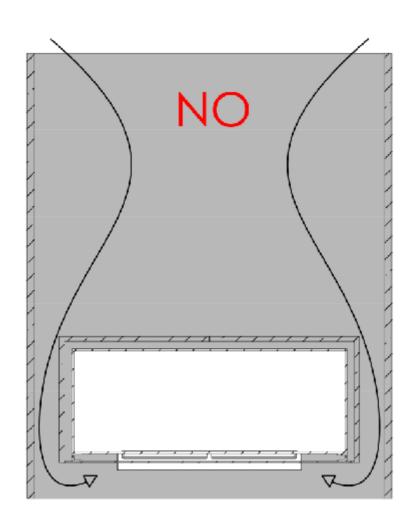

## IMPORTANT INFORMATION Particulars of the wall in which the fireplace shall be installed

DO NOT! install the fireplace in a wall construction which is open above and below the fireplace. The warm air will cause turbulences inside this hollow construction which will have a negative impact on the flames.