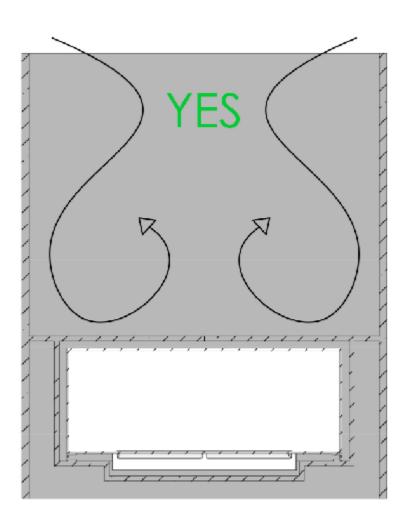

## IMPORTANT INFORMATION Particulars of the wall in which the fireplace shall be installed

DO NOT! install the fireplace in a wall construction which is open above and below the fireplace. The warm air will cause turbulences inside this hollow construction which will have a negative impact on the flames.

DO! install the fireplace in an open-wall construction, which is closed above and below the fireplace. Make sure to create a closed cavity for the section below the base plate of the fire.

DO! install the fireplace in a massive wall (made of bricks, stone or gas beton) using the wall cut-out dimensions mentioned on the previous page.