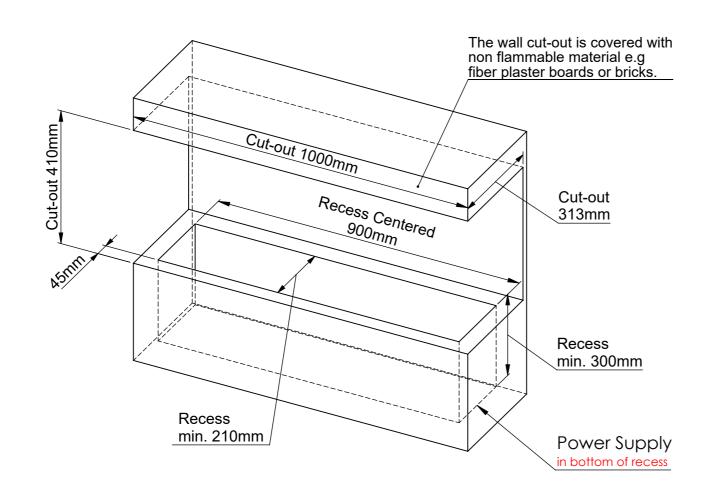

### General Installation Guidelines for "decoflame® made to measure fireplaces":

The wall cut-out is made at least 5mm deeper than the depth of the fireplace to ensure sufficient air flow and cooling of the

Furthermore, it is essential to maintain a 5mm gap all the way around the fireplace (Cut-out = Fireplace Dimensions + 10mm) This gap must not be sealed.

As the edges of the cut-out remain visible it is important that they are done to the highest possible finish. All four corners of the cut out must have exactly a 90 degree angle.

### <u>Plasterboard walls - Stud-walls</u>

All surfaces inside the wall cut-out are to be covered with fibre plaster sheets or other non-inflammable materials.

<u>Stone/Brick walls</u> The cut-out is made according to the attached drawing.

Make sure to create a closed cavity for the section below the base plate of the fire and above the roof of the fireplace.