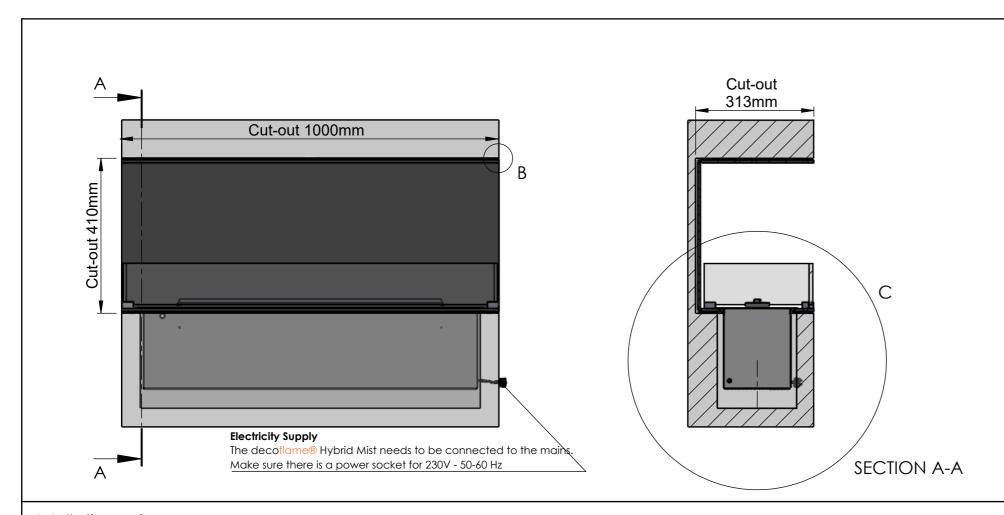

### Wall dimensions

### DETAIL B

| Dimensions are in millimeters                                                                                                                                                                              |            | decoflame                                                                         | Decoflame ApS<br>Vang Mark 2<br>9380 Vestbjerg | SCALE: 1:10 |
|------------------------------------------------------------------------------------------------------------------------------------------------------------------------------------------------------------|------------|-----------------------------------------------------------------------------------|------------------------------------------------|-------------|
|                                                                                                                                                                                                            |            |                                                                                   |                                                | FORMAT: A3  |
| REVISION:                                                                                                                                                                                                  | 04-04-2024 | deconarrie                                                                        | Tlf.: +45 9630 4800<br>decoflame.com           | Page 2 OF 4 |
| Author: Order Number - Customer - Reference:                                                                                                                                                               |            |                                                                                   |                                                |             |
| Copyright of Decoflame ApS Denmark, whose property this document remains. No part thereof may be disclosed, copied, duplicated or in any other way made use of, except with the approval of Decoflame ApS. |            | PRINCIP Montreal Front Right Left conv.<br>1000x400x308mm - HM 920 - 3x low glass |                                                |             |
|                                                                                                                                                                                                            |            | Customer Approval Signature - Date                                                |                                                |             |

### General Installation Guidelines for "decoflame® made to measure fireplaces":

The wall cut-out is made at least 5mm deeper than the depth of the fireplace to ensure sufficient air flow and cooling of the

Furthermore, it is essential to maintain a 5mm gap all the way around the fireplace (Cut-out = Fireplace Dimensions + 10mm) This gap must not be sealed.

As the edges of the cut-out remain visible it is important that they are done to the highest possible finish. All four corners of the cut out must have exactly a 90 degree angle.