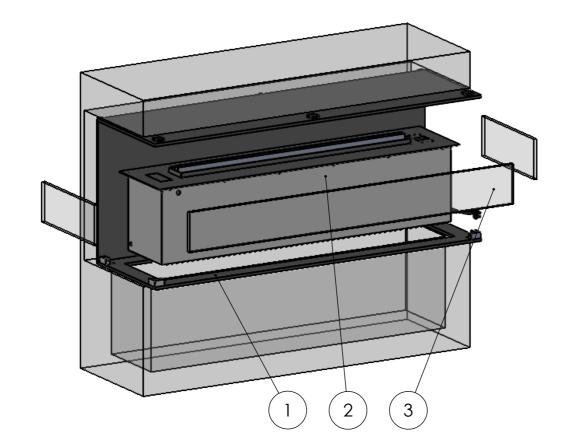

### Installation process

### Exploded view showing the installation process.

- The chassis of the fireplace (top/sides/bottom) is centered in the wall cut-out.
  - Use suited wall plugs depending on the type of wall.
- The fireplace is plugged in the power outlet and lowered into the
- Gently place the glass on the base plate pins.