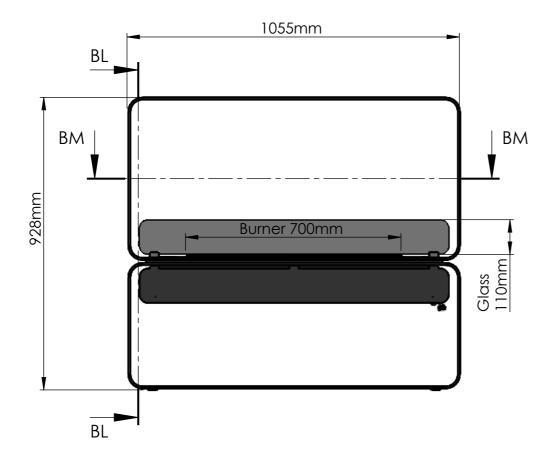

## 1055x928x350mm, Black

2x 110mm Rounded glass with remote control and Bluetooth / App control and 6 step flame level

## **ATTENTION**

Reservations are made for glass tolerances both in length and height of  $\pm$  2.5mm and in thickness of  $\pm$  0.3mm according to DS/EN 12150.

| Dimensions of | ıre in millimeters |
|---------------|--------------------|
|---------------|--------------------|

Customer Approval Signature - Date

SECTION BL-BL

SECTION BM-BM

- 1. Place the burner in the fireplace
- Plug the fireplace in a power socket.
   Carefully place the glass holders and the glass in place.

| Dimensions are in millimeters                                                                                                                                                                                            |            | \$                                                                                                              | DecoFlame Ap\$<br>Vang Mark 2<br>9380 Vestbjerg | SCALE: 1:12 |
|--------------------------------------------------------------------------------------------------------------------------------------------------------------------------------------------------------------------------|------------|-----------------------------------------------------------------------------------------------------------------|-------------------------------------------------|-------------|
|                                                                                                                                                                                                                          |            |                                                                                                                 |                                                 | FORMAT: A3  |
| REVISION:                                                                                                                                                                                                                | 26-08-2021 | decoflame                                                                                                       | TLF: +45 96 30 48 00<br>www.decoflame.com       | Page 2 OF 2 |
| Author:  TTK  Copyright of Decoflame Aps Denmark, whose property this document remains. No part thereof may be disclosed, copied, duplicated or in any other way made use of, except with the approval of Decoflame Aps. |            | Order Number - Customer - Reference:  PRINCIPLE Austin - conv. 1055x928x350mm - 1x Denver F6 920 - 2x low glass |                                                 |             |
|                                                                                                                                                                                                                          |            | Customer Approval Signature - Date                                                                              |                                                 |             |