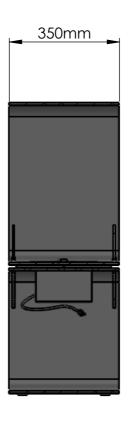

## 1055x928x350mm, Black

2x 110mm Rounded glass with remote control and Bluetooth / App control and 6 step flame level