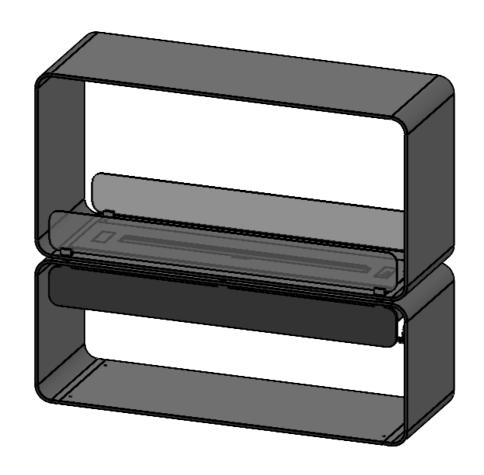

## decoflame® Austin Denver F6 920 FT700

## 1055x928x350mm, Black

2x 110mm Rounded glass with remote control and Bluetooth / App control and 6 step flame level