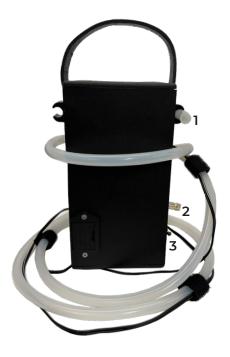

- A. Open the lid of the fuel tank by using the handle on the left-hand side and push it towards the burner, as shown above.
- B. Open a container of bioethanol. Insert the hose (1) without the quick coupling into the container.
- C. First, guide the hose with the quick coupling (2) to the fireplace's tank filling point and insert it until it clicks and locks securely.
- D. Once both hoses are correctly positioned, the plug (3) can then be inserted.

When the plug is securely in place, the pump will begin filling. Wait until the tank is full.

E. The fireplace is equipped with a sensor that stops the pump when the bioethanol reaches a certain level.

This mechanism helps prevent the risk of overfilling the tank.

F. Once the pump has stopped, first remove the plug, followed by the quick coupling. Release the quick coupling by pressing the button (4).

IMPORTANT: The sequence of steps must be followed!