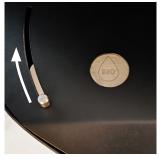

- A. Open the lid of the fuel tank by using the handle on the left-hand side and push it towards the burner, as shown above.
- B. Open a container of bioethanol. Insert the hose (1) without the quick coupling into the container.
- C. First, guide the hose with the quick coupling (2) to the fireplace's tank filling point and insert it until it clicks and locks securely.
- D. Once both hoses are correctly positioned, the plug (3) can then be inserted.