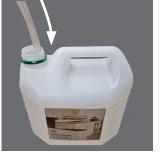

- A. Open the lid of the fuel tank by using the handle on the left-hand side and push it towards the burner, as shown above.
- B. Open a container of bioethanol. Insert the hose (1) without the quick coupling into the container.
- C. First, guide the hose with the quick coupling (2) to the fireplace's tank filling point and insert it until it clicks and locks securely.
- D. Once both hoses are correctly positioned, the plug (3) can then be inserted.