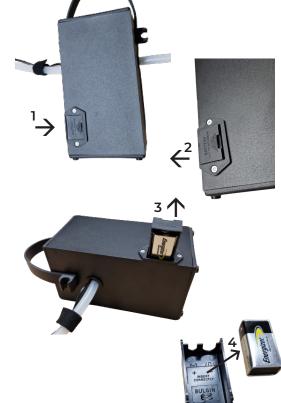

## **BATTERY REPLACEMENT:**

- 1. Locate the battery cover on the side of the pump.
- 2. Slide the cover in the indicated direction to release it.
- 3. Once the cover is detached, pull out the battery compartment. Replace the battery with a new one.
- 4. Push the battery compartment back into place.