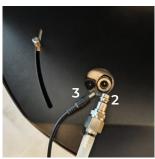

- A. Open the lid of the fuel tank by using the handle on the left-hand side and push it towards the burner, as shown above.
- B. Open a container of bioethanol. Insert the hose (1) without the quick coupling into the container.
- C. First, guide the hose with the quick coupling (2) to the fireplace's tank filling point and insert it until it clicks and locks securely.
- D. Once both hoses are correctly positioned, the plug (3) can then be inserted.

When the plug is securely in place, the pump will begin filling. Wait until the tank is full.

E. The fireplace is equipped with a sensor that stops the pump when the bioethanol reaches a certain level.

This mechanism helps prevent the risk of overfilling the tank.

F. Once the pump has stopped, first remove the plug, followed by the quick coupling. Release the quick coupling by pressing the button (4).

IMPORTANT: The sequence of steps must be followed!